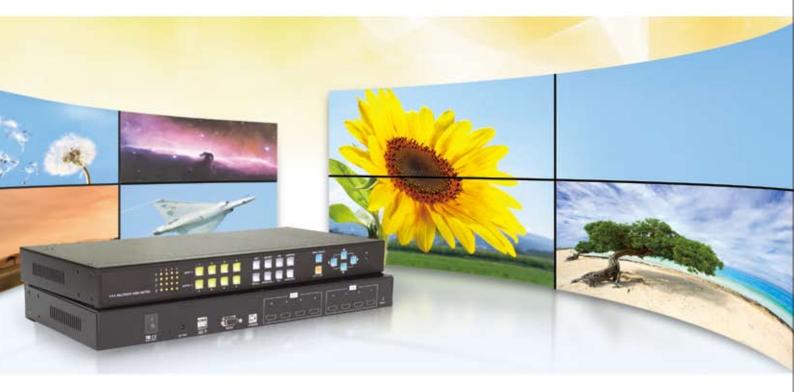

### Enhanced Matrix

Route any HDMI multimedia source and combine them to multiple displays. Scale any input source to a portion or all the displays. It's a perfect system for broadcasting multimedia content.

### Enhanced Video Wall

Expand High Definition resolution to lossless 4K x 2K. Perfect for reaching beyond a single monitor

### Enhanced Quadview

Video mode selection includes 4-Pane, Picture-in-Picture, and Picture-and-Picture. These modes can be dynamically changed for better surveillance viewing and verification