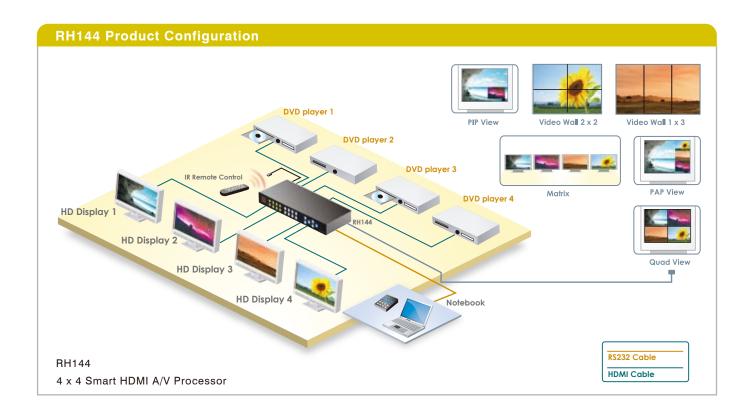

#### 4 x 4 Smart HDMI A/V Processor

RH144, 4 x 4 Smart HDMI A/V Processor is the only complete independent HDMI system that arrange four HDMI multimedia sources and dynamically exhibit them on 4 displays in various mode. Each source can be independently scale. Switching do not have delays or black screen. It is the ideal solution for A/V Switching, Splitting, or Broadcasting.

### Enhanced Matrix

Route any HDMI multimedia source and combine them to multiple displays. Scale any input source to a portion or all the displays. It's a perfect system for broadcasting multimedia content.

### Enhanced Video Wall

Expand High Definition resolution to lossless 4K x 2K. Perfect for reaching beyond a single monitor

### Enhanced Quadview

Video mode selection includes 4-Pane, Picture-in-Picture, and Picture-and-Picture. These modes can be dynamically changed for better surveillance viewing and verification

#### 

- 6 Video Mode selection with 8 Video Configuration programmable memory
  Select any of the 4 input to be dynamically and smoothly scale onto and up to 4 monitors
  Intuitive mode operation by front panel Push Buttons, OSD, or IR Remote Control
- Full HD Digital Video resolution can support up to 1920 x 1200 to give a combine total of 4K x 2K video resolution
- Support Locking HDMI cables